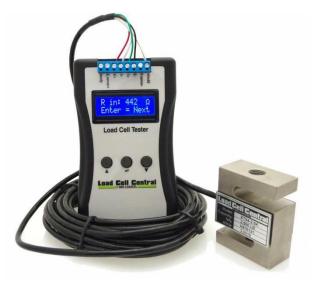

## NEW Economical Load Cell Tester-The SST1

Load Cell Central has introduced a tester that fills the niche of economical and versatile load cell testing equipment. It benefits every skill level and it fits nicely in almost every budget.

Whether you are experienced at troubleshooting weighing systems or just

beginning, the SST1 is an invaluable piece of equipment. The SST1 can provide results that help determine if the cell has been overloaded, has been shock loaded, has water damage or metal fatigue. The SST1 features real time reading in percentage of full scale, allowing the user to test without removing the load cell from its installation. Highly accurate, this tester will check resistance within <u>+</u>.5%. The SST1 is housed in a durable, compact, portable enclosure. Whatever your situation may call for, this tester will answer that call with bridge testing, resistance testing, full scale output and zero balance testing. The menu navigation of the SST1 is extremely user friendly. Supporting 4 or 6 wire load cells, this tester offers the versatility that every scale technician needs.